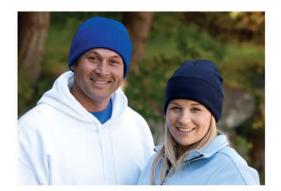

# THE AUTHENTIC T-SHIRT COMPANY® Knit Toque - C100

### **Product Features:**

- 100% acrylic
- 3" folding cuff

Fabric Detail:

- Stretchy with great shape retention

## **Smart Uses:**

- Schools/camps
- Construction business
- Sports teams & events
- Coaches/athletes
- Outdoor uniforming
- And much more!