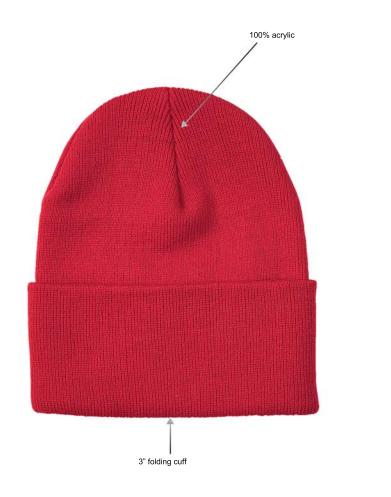

### **Product Features:**

- 100% acrylic
- 3" folding cuff

Fabric Detail:

- Stretchy with great shape retention